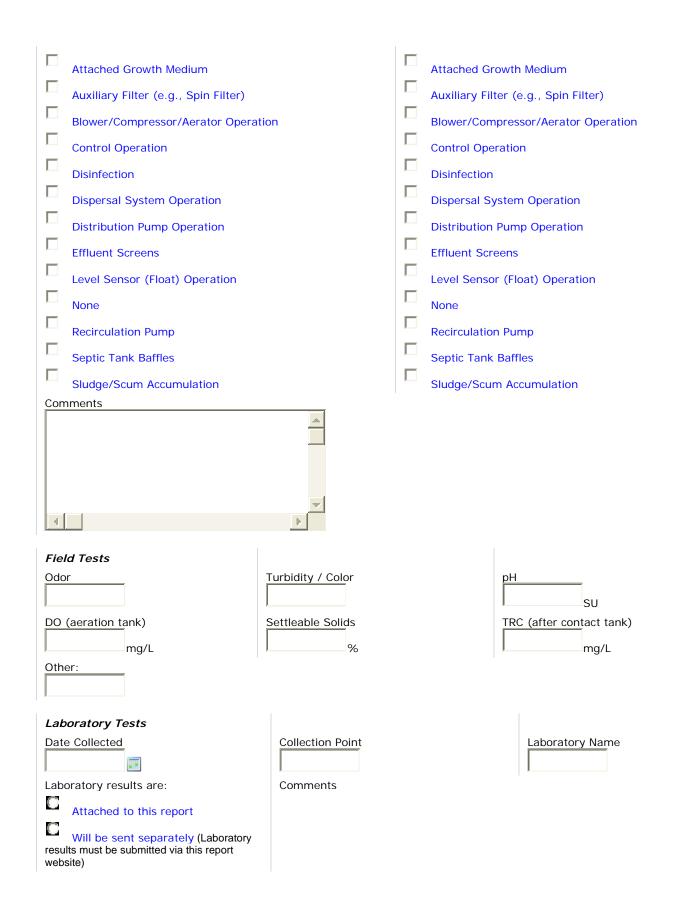

## Alternative Onsite Sewage System Inspection Report

( indicates a required field)

Attach Lab report at bottom of page!

| System Pumpout                           |                  |                  |
|------------------------------------------|------------------|------------------|
| Reason for pumping<br>Routine, Scheduled | Date Pumped      | Disposal Site    |
| Volume Pumped                            |                  |                  |
| Septic Tank 1                            | Septic Tank 2    | Pump/Siphon Tank |
| gallons                                  | gallons          | gallons          |
| Treatment Unit 1                         | Treatment Unit 2 | Other            |
| gallons                                  | gallons          | gallons          |
| Pumpout Comments                         | *                |                  |
| 4                                        |                  |                  |
|                                          |                  |                  |