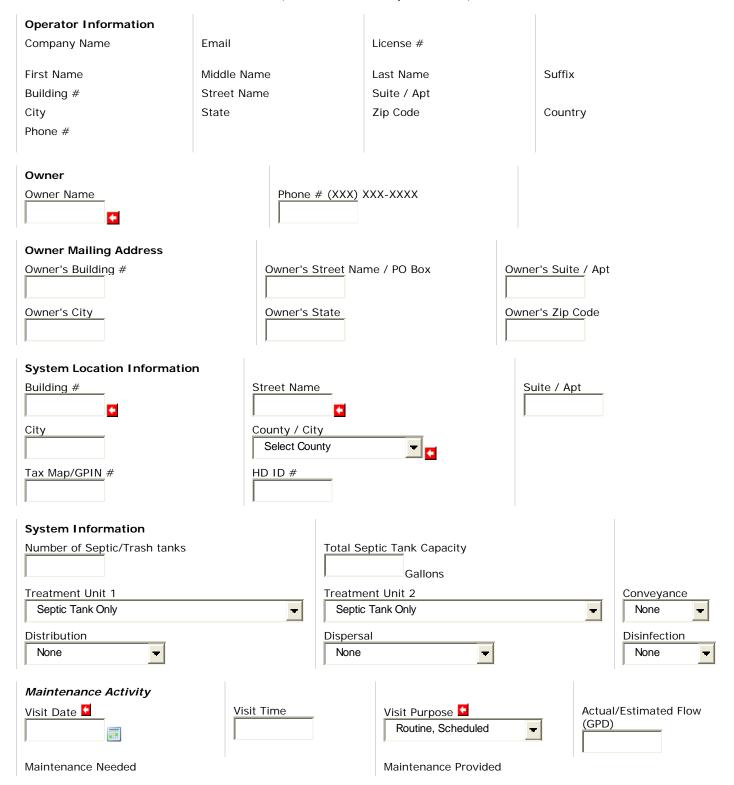

## Alternative Onsite Sewage System Inspection Report

( indicates a required field)

Attach Lab report at bottom of page!

| System Pumpout                           |                  |                  |
|------------------------------------------|------------------|------------------|
| Reason for pumping<br>Routine, Scheduled | Date Pumped      | Disposal Site    |
| Volume Pumped                            |                  |                  |
| Septic Tank 1                            | Septic Tank 2    | Pump/Siphon Tank |
| gallons                                  | gallons          | gallons          |
| Treatment Unit 1                         | Treatment Unit 2 | Other            |
| gallons                                  | gallons          | gallons          |
| Pumpout Comments                         | *                |                  |
| 4                                        |                  |                  |
|                                          |                  |                  |